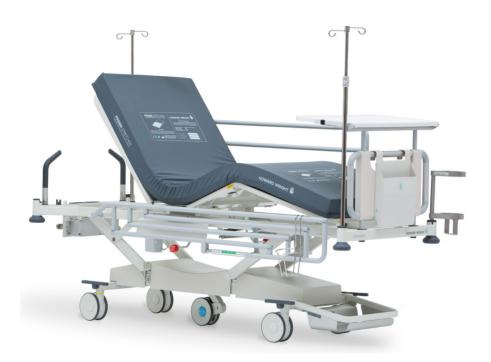

# M9 STRETCHER ACCESSORIES

# Customising to your needs is easy with our M9 accessories.

Designed to the same high quality standards as the M9 stretcher series, Howard Wright offers an extensive range of specialist options and accessories.