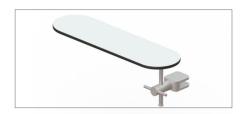

ded length 122cm).
- Part No.: M728-02 (IV pole only, min. length 76cm & extended length 143cm).



#### IV pole, 4 hooks

- Part No.: M728-07 (IV Pole only, min. length 76cm & extended length 143cm).
- SWL: 15kg

Stainless steel, telescoping with locking collar.



## Monitor tray

- Part No.: M924-01HWE
- SWL: 25kg

Powdercoated top with raised edges. Safety strap included.



# HX/F and E size oxygen cylinder holders

- Part No.: M925-01 HX/F/EX/ZX/LF/VF size.
- Part No.: M925-02 E/CD/ZD/AD/DD/AZ/D/ED size.
- SWL: 20kg



# Oxygen cylinder carriers

Part No.: M725-01 (size CD)

The carriers are used to safely store O2 cylinders during transport.



# Storage basket

- Part No.: M923-01
- SWL: 10kg

Robust, powdercoated steel and stainless steel construction for patient belongings.







#### Bed end

Part No.: M908-02

## Fowler X-ray cassette holder

Part No.: M926-01(Trauma only)

Secures an X-ray cassette to the backrest.

# Armboard

- Part No.: M746-02 (Trauma only)
- SWL: 5kg

Adjustable radiolucent arm board attaches to the backrest. (Trauma only).







## Siderail cover

• Part No.: M944-03 (single) Padded polyurethane cover.

# Plug-in extension

Part No.: M921-03

• SWL: 25kg

#### Chart holder

Part No.: M749-01

Easy to clean and hooks over the bed end.



# **Patient Serving Tray**

Part No.: MED-SM.TR1 (Smart Tray)

# Other Accessories and Options available:

# Suction mount rail kit

- Part No.: M946-02 for M9 Transfer.
- Part No.: M946-03 for M9 Trauma.

# Mattresses (latex free)

- PREMA Stretcher Mattress: HCS100C
- PREMA Stretcher Mattress 125: HCS1