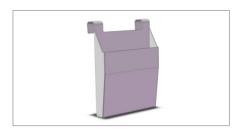

# Storage basket

- Part No.: M923-01
- SWL: 10kg

Robust, powdercoated steel and stainless steel construction for patient belongings.