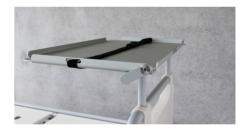

## Monitor tray

- Part No.: M924-01HWE
- SWL: 25kg

Powdercoated top with raised edges. Safety strap included.