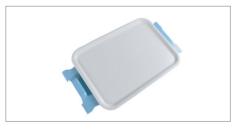

ZD/AD/DD/AZ/D/ED size.
- SWL: 20kg



# Oxygen cylinder carriers

Part No.: M725-01 (size CD)

The carriers are used to safely store O2 cylinders during transport.



# Storage basket

- Part No.: M923-01
- SWL: 10kg

Robust, powdercoated steel and stainless steel construction for patient belongings.







#### Bed end

Part No.: M908-02

## Fowler X-ray cassette holder

Part No.: M926-01(Trauma only)

Secures an X-ray cassette to the backrest.

# Armboard

- Part No.: M746-02 (Trauma only)
- SWL: 5kg

Adjustable radiolucent arm board attaches to the backrest. (Trauma only).







## Siderail cover

• Part No.: M944-03 (single) Padded polyurethane cover.

# Plug-in extension

Part No.: M921-03

• SWL: 25kg

#### Chart holder

Part No.: M749-01

Easy to clean and hooks over the bed end.



# **Patient Serving Tray**

Part No.: MED-SM.TR1 (Smart Tray)

# Other Accessories and Options available:

# Suction mount rail kit

- Part No.: M946-02 for M9 Transfer.
- Part No.: M946-03 for M9 Trauma.

# Mattresses (latex free)

- PREMA Stretcher Mattress: HCS100C
- PREMA Stretcher Mattress 125: HCS105
- Bolster mattress (for plug-in extension): HCS019 (with HCS100C).





## www.howardwrightcares.co.uk

Howard Wright Limited has a policy of continuous product improvement and reserves the right to change product specifications without notice. Howard Wright Limited is certified to ISO13485:2016.

© Copyright - Howard Wright Limited, 2018.

Please refer to M9 Trauma and M9 Transfer Instructions For Use and/or Accessory Instructions For Use for further information.