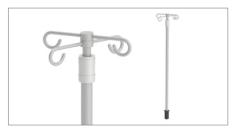

## IV pole, 2 hooks

- Part No.: M928-01 (fold down, permanently attached, min. length 70cm & extended length 122cm).
- Part No.: M728-02 (IV pole only, min. length 76cm & extended length 143cm).

#### IV pole, 4 hooks

- Part No.: M728-07 (IV Pole only, min. length 76cm & extended length 143cm).
- SWL: 15kg

Stainless steel, telescoping with locking collar.