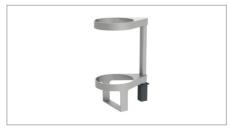

# HX/F and E size oxygen cylinder holders

- Part No.: M925-01 HX/F/EX/ZX/LF/VF size.
- Part No.: M925-02 E/CD/ZD/AD/DD/AZ/D/ED size.
- SWL: 20kg