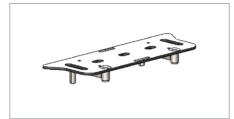

ray

- Part No.: M924-01HWE
- SWL: 25kg

Powdercoated top with raised edges. Safety strap included.



# HX/F and E size oxygen cylinder holders

- Part No.: M925-01 HX/F/EX/ZX/LF/VF size.
- Part No.: M925-02 E/CD/ZD/AD/DD/AZ/D/ED size.
- SWL: 20kg



# Oxygen cylinder carriers

Part No.: M725-01 (size CD)

The carriers are used to safely store O2 cylinders during transport.



# Storage basket

- Part No.: M923-01
- SWL: 10kg

Robust, powdercoated steel and stainless steel construction for patient belongings.







#### Bed end

Part No.: M908-02

## Fowler X-ray cassette holder

Part No.: M926-01(Trauma only)

Secures an X-ray cassette to the backrest.

# Armboard

- Part No.: M746-02 (Trauma only)
- SWL: 5kg

Adjustable radiolucent arm board attaches to the backrest. (Trauma only).







## Siderail cover

• Part No.: M944-03 (single) Padded polyurethane cover.

# Plug-in extension

Part No.: M921-03

• SWL: 25kg

#### Chart holder

Part No.: M749-01

Easy to clean and hooks over the bed end.



# **Patient Serving Tray**

Part No.: MED-SM.TR1 (Smart Tray)

# Other Accessories and Options available:

# Suction mount rail kit

- Part No.: M946-02 for M9 Transfer.
- Part No.: M946-03 for M9 Trauma.

# Mattresses (latex free)

- PREMA Stretcher Mattress: HCS100C
- PREMA Stretcher Mattress 125: HCS105
- Bolster mattress (for plug-in extension): HCS019 (with HCS100C).





## www.howardwrightcares.co.uk

Howard Wright Limited has a policy of continuous product improvement and reserves the right to change product specifications without notice. Howard Wright Limited is certif