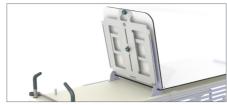

## Fowler X-ray cassette holder

Part No.: M926-01(Trauma only)

Secures an X-ray cassette to the backrest.