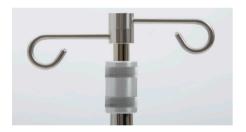

## IV pole, 2 hooks

- Part No.: M928-01 (fold down, permanently attached, min. length 70cm & extended length 122cm).
- Part No.: M728-02 (IV pole only, min. length 76cm & extended length 143cm).

#### IV pole, 4 hooks

- Part No.: M728-07 (IV Pole only, min. length 76cm & extended length 143cm).
- SWL: 15kg

Stainless steel, telescoping with locking collar.