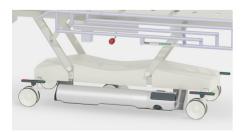

# Oxygen cylinder carriers

Part No.: M725-01 (size CD)

The carriers are used to safely store O2 cylinders during transport.