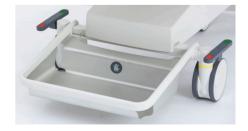

# Storage basket

- Part No.: M923-01
- SWL: 10kg

Robust, powdercoated steel and stainless steel construction for patient belongings.